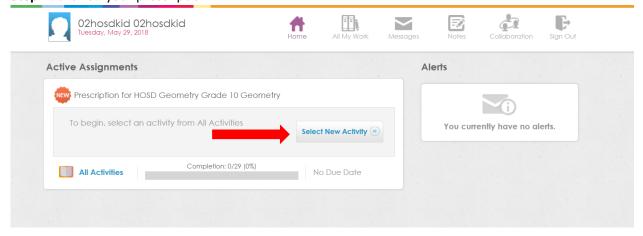

## **Accessing Your Test Pack Prescription (Entering Grades 7-12)**

**Step 1:** Enter web address and login information that your teacher provided you.

• NEW Login Address - https://login.edmentum.com

Step 2: Click on your prescription