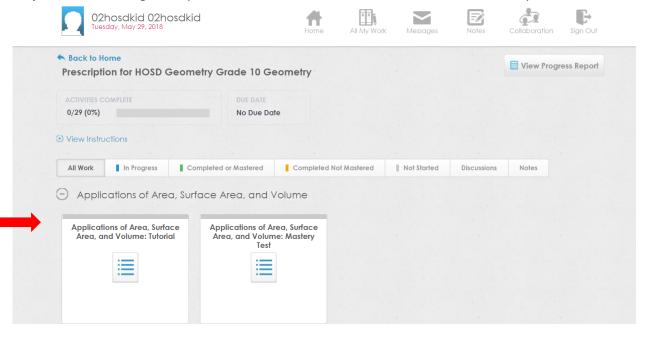

Step 3: Click on "+" sign to expand the module and click on the first box to view activity

Step 4: Click on "View Progress Report" to view performance

02hosdkid, 02hosdkid

5/29/2018 9:23:30 AM

| Prescription for HOSD Geometry Grade 10 Geometry                                                                                                                                                                 |             |           |              |                    |       |                   |                  |                               |       |
|------------------------------------------------------------------------------------------------------------------------------------------------------------------------------------------------------------------|-------------|-----------|--------------|--------------------|-------|-------------------|------------------|-------------------------------|-------|
| Learner: 02hosdkid, 02hosdkid (02hosdkid)  Assigned By: Adams, Greg  Class: Assessments Practice - HOSD Geometry Grade 10 Geometry  Start Date: 05/29/2018 Due Date:  Report Creation Date: 5/29/2018 9:23:30 AM |             |           |              |                    |       |                   |                  |                               |       |
| Title                                                                                                                                                                                                            | Completion  | Exemption | Mastery      | Completion<br>Date | Tries | First Use<br>Date | Last Use<br>Date | Time On<br>Task<br>(HH:MM:SS) | Score |
| Prescription for HOSD Geometry Grade<br>10 Geometry                                                                                                                                                              | In Progress |           | Not Mastered |                    | 1     | 05/29/2018        | 05/29/2018       | 00:02:13                      |       |
| Applications of Area, Surface Area, and Volume                                                                                                                                                                   | In Progress |           | Not Mastered |                    | 1     | 05/29/2018        | 05/29/2018       | 00:02:13                      |       |
| Applications of Area, Surface Area, and Volume: Tutorial                                                                                                                                                         | Completed   |           | NA           | 05/29/2018         | 1     | 05/29/2018        | 05/29/2018       | 00:02:13                      |       |
| Applications of Area, Surface Area, and Volume: Mastery Test                                                                                                                                                     | Not Started |           | Not Mastered |                    |       |                   |                  |                               |       |
| Representing Transformations in a<br>Plane                                                                                                                                                                       | Not Started |           | Not Mastered |                    |       |                   |                  |                               |       |