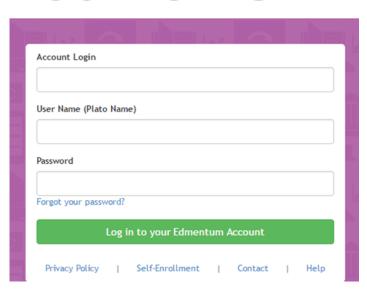

## **Accessing Your Test Pack Prescription (Entering Grades 7-12)**

**Step 1:** Enter web address and login information that your teacher provided you.

• NEW Login Address - https://login.edmentum.com

Step 2: Click on your prescription